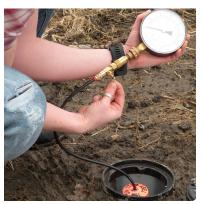

## FlushLock Vapor Extraction Plugs

- High precision brass needle valve
- Highly flexible nylon tubing 1/4" OD x 1/8"
- Quick connect flexible tubing adapter, simplified in the field additions, reductions
- Liquid tight rubber dust cover