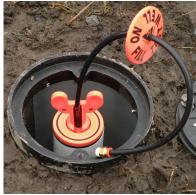

- FlushLock vapor extraction/product insertion system
- Ultimate low profile space saving design, field adaptable to any situation
- Precision FlushLock security line key, easy on, easy off
- FlushLock QUAD 4 gasket sealing system
- Brass quick connect with 3/16" brass barb house fitting with a 1/8" **NPT** fitting
- For more information go to our website or your favorite well supply dealer