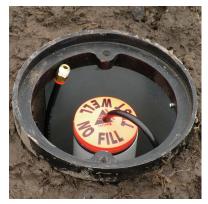

- FlushLock vapor extraction/product insertion system
- Ultimate low profile space saving design, field adaptable to any situation
- Precision FlushLock security line key, easy on, easy off
- FlushLock QUAD 4 gasket sealing system
- Brass quick connect with 3/16" brass barb house fitting with a 1/8" **NPT** fitting
- For more information go to our website or your favorite well supply dealer