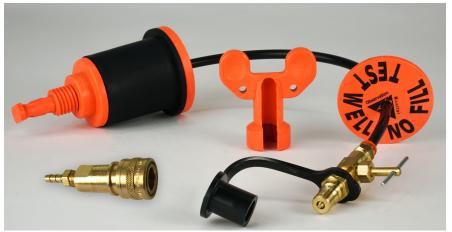

## FlushLock Vapor Extraction Plugs

- High precision brass needle valve
- Highly flexible nylon tubing 1/4" OD x 1/8"
- Quick connect flexible tubing adapter, simplified in the field additions, reductions
- Liquid tight rubber dust cover

- FlushLock vapor extraction/product insertion system
- Ultimate low profile space saving design, field adaptable to any situation
- Precision FlushLock security line key, easy on, easy off
- FlushLock QUAD 4 gasket sealing system
- Brass quick connect with 3/16" brass barb house fitting with a 1/8" **NPT** fitting
- For more information go to our website or your favorite well supply dealer